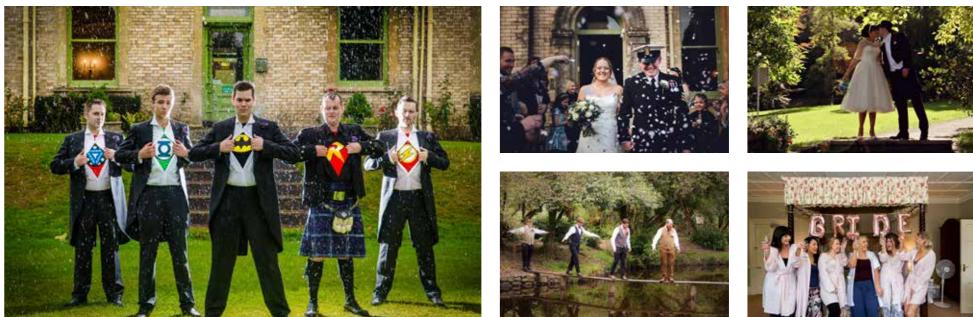

Your Day

We pride ourselves on having a flexible approach to your wedding.

Use the rooms in your own unique way, select a menu that suits your style, pick your favourite places for fun-filled photos.

Our friendly team will ensure that your day is truly yours!

Celebrate

Our interconnecting reception rooms easily adapt to host a myriad of individually styled weddings.

The maximum number of guests for a seated meal is around 83 (depending on your table plan). For less traditional, or evening celebrations, we can welcome up to 200 guests.