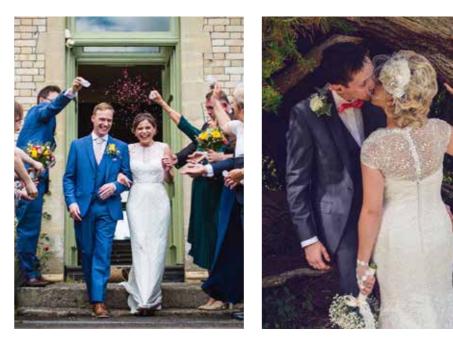

Your Day

We pride ourselves on having a flexible approach to your wedding.

Use the rooms in your own unique way, select a menu that suits your style, pick your favourite places for fun-filled photos.

Our friendly team will ensure that your day is truly yours!

Celebrate

Our interconnecting reception rooms easily adapt to host a myriad of individually styled weddings.

The maximum number of guests for a seated meal is around 83 (depending on your table plan). For less traditional, or evening celebrations, we can welcome up to 200 guests.