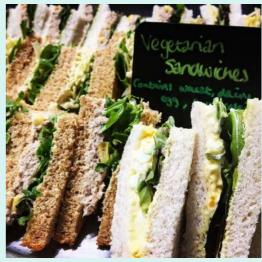

# **CATERING**

WE HAVE EXCELLENT IN-HOUSE CHEFS AND A CATERING TEAM WHO PROVIDE AN EXTENSIVE CHOICE OF MENUS.

We understand that every client will have different requirements, so we are happy to tailor a dining experience to suit your needs.

All our food is freshly prepared and wherever possible locally sourced.

#### Working Lunch (Example) £17.95 per person

- Selection of sandwiches or wraps
- · Potato wedges with sour cream dip
- Salad bowl (Summer) / Soup (Winter)
- Dessert: Profiteroles with chocolate sauce or Chocolate brownie with cream