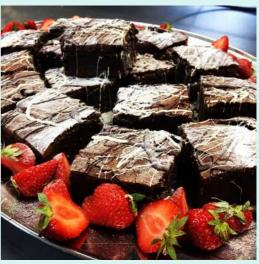

#### Working Lunch (Example) £17.95 per person

- Selection of sandwiches or wraps
- · Potato wedges with sour cream dip
- Salad bowl (Summer) / Soup (Winter)
- Dessert: Profiteroles with chocolate sauce or Chocolate brownie with cream