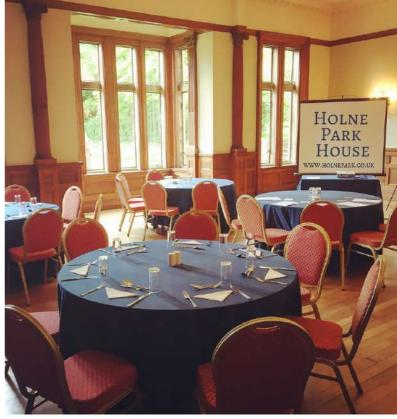

## **PACKAGES AND RATES**

WE ARE DELIGHTED TO OFFER A VARIETY OF OPTIONS FOR YOU TO HOLD YOUR MEETING AT HOLNE PARK HOUSE.

Conference rooms are available to book individually or together, half day or full day and can be set out in a variety of ways.

We offer a choice of delegate packages and can provide consecutive days or weekend rates on request.

Room hire from £120.00 including:

- x 2 servings of tea and coffee (half day hire)
- Parking for delegates
- · Use of projector with screen
- Use of flip chart